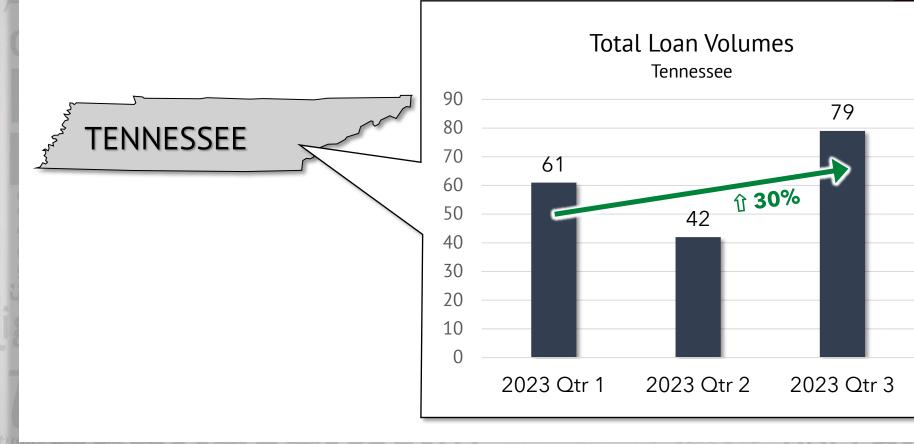

## TOP BRIDGE STATES BY VOLUME

2022-2023 (SO FAR)

| I IVI/ALY | INGENIEN JUCCSS | WIN AND        |                                                                                                                                                                                                                                                                                                                                                                                                                                                                                                                                                                                                                                                                                                     |
|-----------|-----------------|----------------|-----------------------------------------------------------------------------------------------------------------------------------------------------------------------------------------------------------------------------------------------------------------------------------------------------------------------------------------------------------------------------------------------------------------------------------------------------------------------------------------------------------------------------------------------------------------------------------------------------------------------------------------------------------------------------------------------------|
| ume       | 2022            | 2023           |                                                                                                                                                                                                                                                                                                                                                                                                                                                                                                                                                                                                                                                                                                     |
|           | California      | California     | —                                                                                                                                                                                                                                                                                                                                                                                                                                                                                                                                                                                                                                                                                                   |
|           | Florida         | Florida        | —                                                                                                                                                                                                                                                                                                                                                                                                                                                                                                                                                                                                                                                                                                   |
|           | Texas           | Texas          | —                                                                                                                                                                                                                                                                                                                                                                                                                                                                                                                                                                                                                                                                                                   |
| Capital   | Georgia         | Illinois       | <u></u>                                                                                                                                                                                                                                                                                                                                                                                                                                                                                                                                                                                                                                                                                             |
|           | Illinois        | Georgia        | <b>₽ 1</b>                                                                                                                                                                                                                                                                                                                                                                                                                                                                                                                                                                                                                                                                                          |
|           | Massachusetts   | North Carolina | <b> </b>                                                                                                                                                                                                                                                                                                                                                                                                                                                                                                                                                                                                                                                                                            |
| Coll      | Pennsylvania    | New Jersey     | <b>û 6</b>                                                                                                                                                                                                                                                                                                                                                                                                                                                                                                                                                                                                                                                                                          |
| •         | North Carolina  | Massachusetts  | <b>₽2</b>                                                                                                                                                                                                                                                                                                                                                                                                                                                                                                                                                                                                                                                                                           |
|           | Tennessee       | Pennsylvania   | <b>₽ 2</b>                                                                                                                                                                                                                                                                                                                                                                                                                                                                                                                                                                                                                                                                                          |
| EDI       | Ohio            | Ohio           | —                                                                                                                                                                                                                                                                                                                                                                                                                                                                                                                                                                                                                                                                                                   |
|           |                 |                | and the second se |