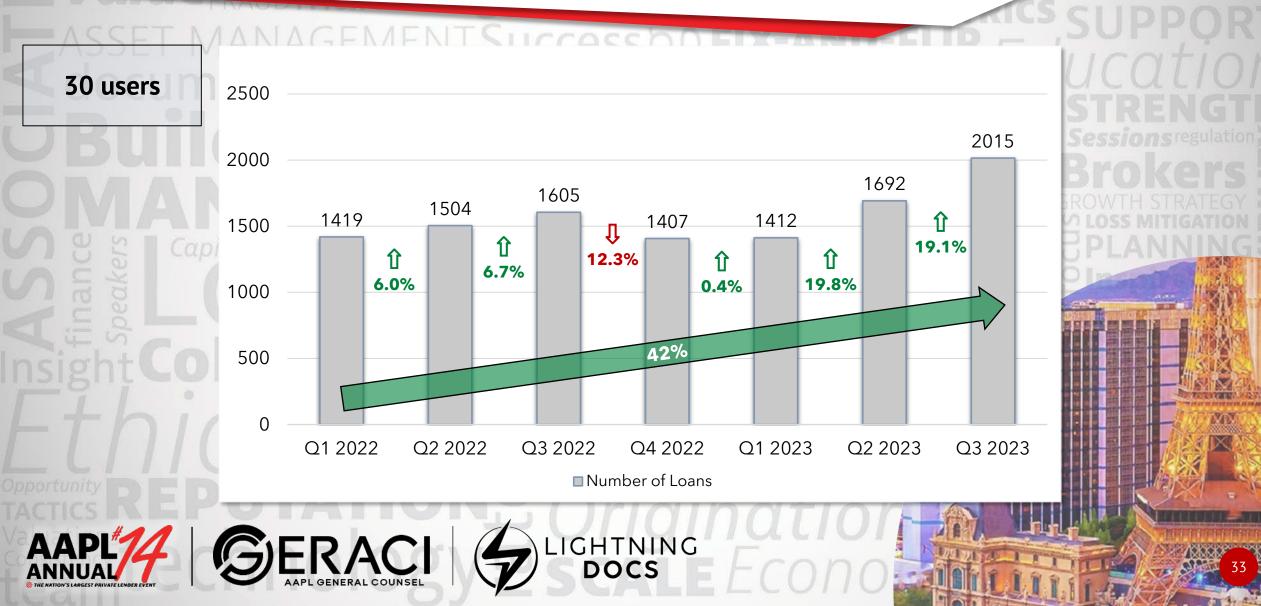

------|---------------|------------|------------------------|
| N 10. | Clayton  | 12.46%        | 7          | \$171,936              |
|       | Fulton   | 11.96%        | 45         | \$372,380              |
|       | Chatham  | 11.83%        | 6          | \$236,148              |
| oitai | Gwinnett | 11.13%        | 7          | \$238,892              |
| LU    | DeKalb   | 11.12%        | 22         | \$453,675              |

Operations Member LIGHTNING DOCS







#### STATES WITH AVG BRIDGE LOAN BALANCES >\$500K IN Q3 2023



#### WEST COAST AND CENTRAL U.S. COUNTIES WITH LOAN BALANCES >\$500K IN Q3 2023 WITH AT LEAST 10 LOANS



#### EAST COAST COUNTIES WITH LOAN BALANCES >\$500K IN Q3 2023 WITH AT LEAST 10 LOANS



#### DSCR RENTAL LOAN VOLUMES BY SAME USERS Q1 2022 – Q2 2023



#### YOY ANALYSIS OF RENTAL LOAN VOLUMES 2022 - 2023



#### RENTAL LOAN VOLUMES BY SAME USERS JAN-OCT 2023



A

# RENTAL RATES & AVG. LOAN AMOUNTS

**JAN-OCT 2023** 



#### **RENTAL INTEREST RATES** OCTOBER 2023



AAPL ANNUAL Iteration's Lancest Private Lender Clent



#### **TOP RENTAL STATES BY VOLUME** 2022-2023 (SO FAR)

|         | INAULIVILINI JULLEDD |                |