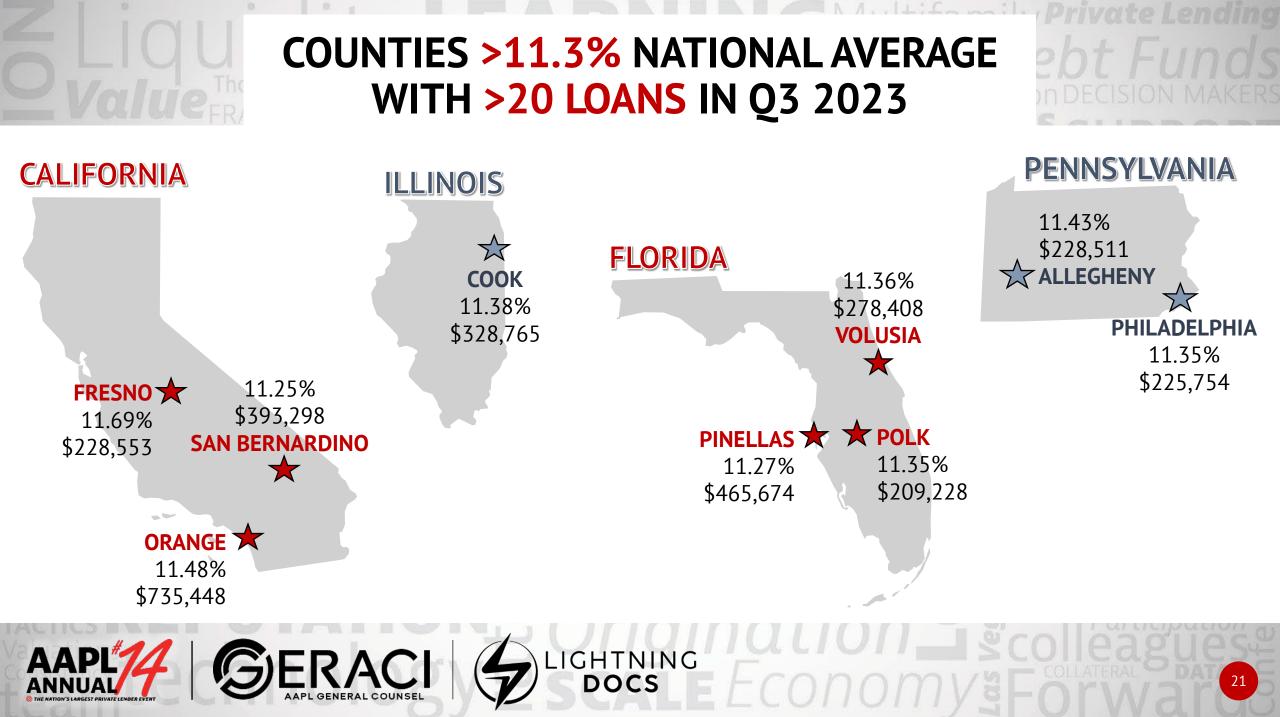

#### WEST COAST AND CENTRAL U.S. COUNTIES WITH LOAN BALANCES >\$500K IN Q3 2023 WITH AT LEAST 10 LOANS