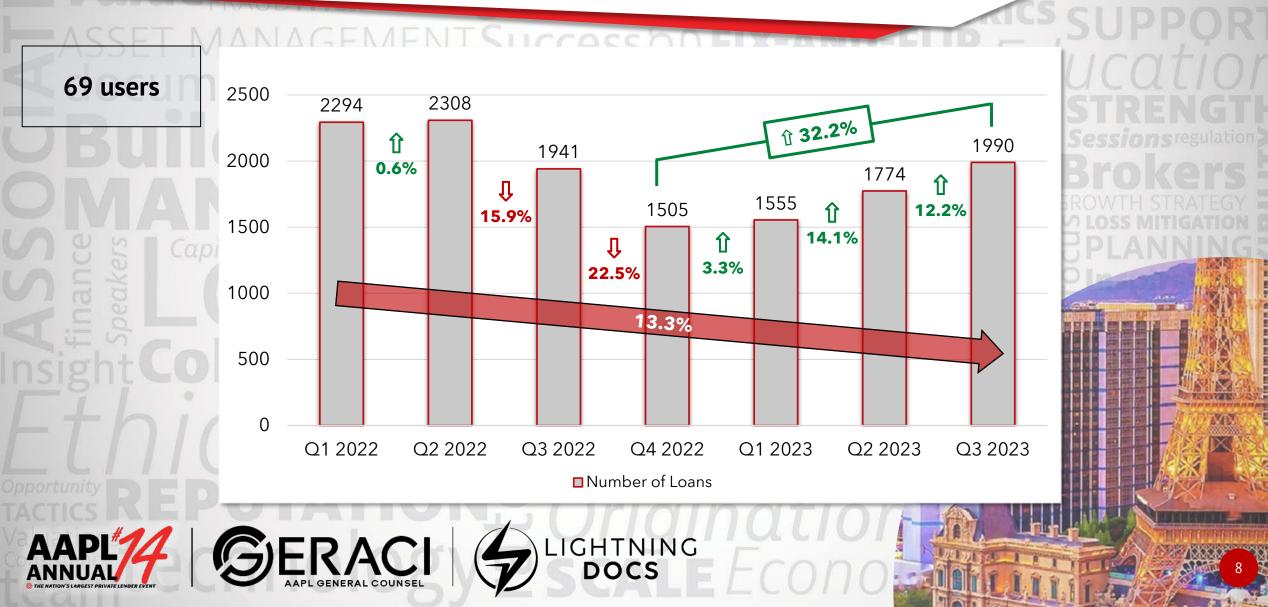

## DATA ANALYSIS METHODOLOGY

> Remove loans < \$50k and > \$2MM

documentation Exp

- Remove erratic users (for example 20 loans in one month but then 300 in next)
- > Remove loans with interest rates < 4% and > 15%
- For volume slides user must have signed up to use Lightning Docs prior to the Date Period Identified (for example before 2023 or before 2022).

LIGHTNING

## **DEFINING TERMS**

## BRIDGE

- An interest-only loan with duration < 36 months</li>
- Includes fix and flip, construction, and straight bridge

#### RENTAL

LIGHTNING DOCS

- A 30 Year DSCR (Debt Service Coverage Ratio) term loan
- May be adjustable rate or fixed
- May contain an interest-only feature
- Typically contains a 5-year prepayment penalty

#### **BRIDGE LOAN VOLUMES BY SAME USERS** Q1 2022 – Q2 2023



#### YOY ANALYSIS OF BRIDGE LOAN VOLUMES 2022 - 2023



#### BRIDGE LOAN VOLUMES BY SAME USERS JAN-OCT 2023



4

ΔΔΡ



IGHTNING

DOCS



GIERAC

ΔΔΡ



IGHTNING

DOCS



SER ACI

AAP



LIGHTNING

DOCS



13



LIGHTNING

DOCS

GERACI

AAP





GERACI

AAPL

LIGHTNING DOCS



ař

15



LIGHTNING DOCS





16

AAP

GERACI



IGHTNING

DOCS



#### BRIDGE RATES & AVG. LOAN AMOUNTS JAN-OCT 2023



#### BRIDGE INTEREST RATES OCTOBER 2023



LIGHTNING

DOCS





#### STATES >11.3% NATIONAL AVERAGE WITH >20 LOANS IN Q3 2023









## TOP BRIDGE STATES BY VOLUME

2022-2023 (SO FAR)

| I IVI/ALY | INGENIEN JUCCSS | WIN AND        |