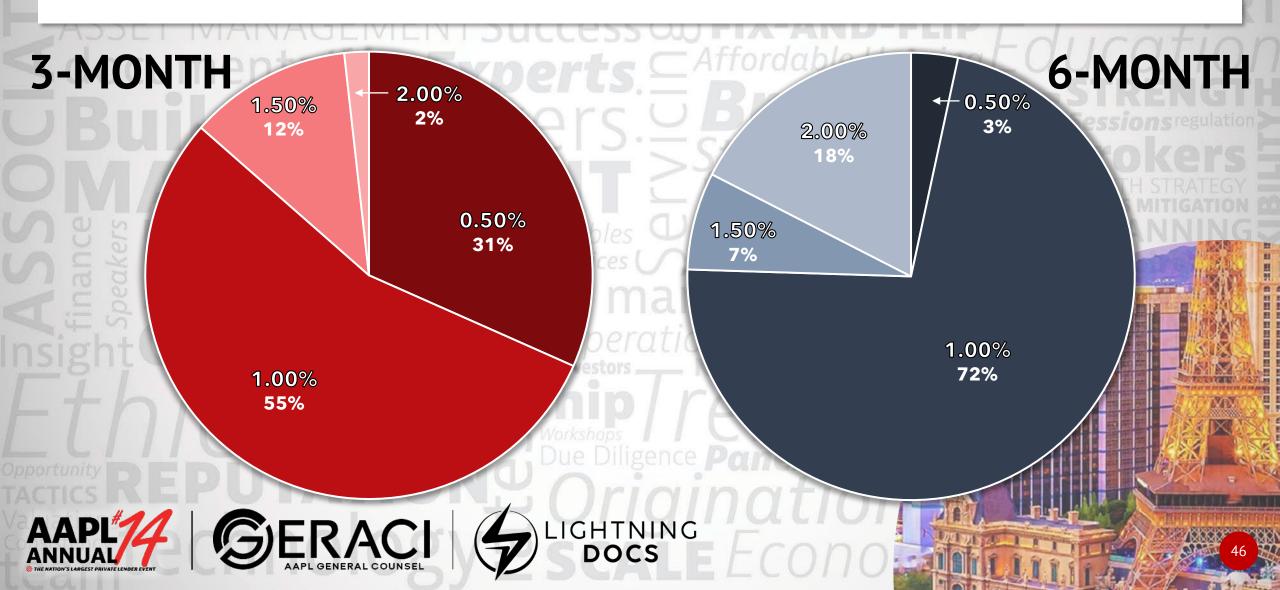

#### PERCENTAGES OF USERS WHO CHOOSE TO NEGOTIATE A 3-MONTH EXTENSION OPTION VS. 6-MONTH EXTENSION OPTION

6 MONTHS: 22%

> 3 MONTHS: 78%

# **COST OF EXTENSION**