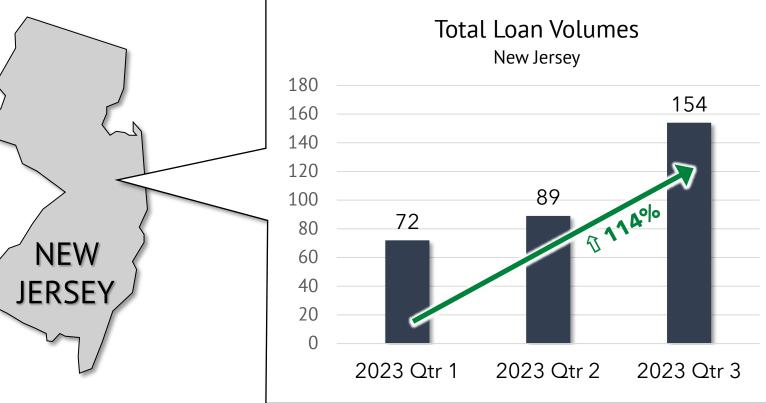

ample 20 loans in one month but then 300 in next)
- > Remove loans with interest rates < 4% and > 15%
- For volume slides user must have signed up to use Lightning Docs prior to the Date Period Identified (for example before 2023 or before 2022).

LIGHTNING

## **DEFINING TERMS**

## BRIDGE

- An interest-only loan with duration < 36 months</li>
- Includes fix and flip, construction, and straight bridge

#### RENTAL

LIGHTNING DOCS

- A 30 Year DSCR (Debt Service Coverage Ratio) term loan
- May be adjustable rate or fixed
- May contain an interest-only feature
- Typically contains a 5-year prepayment penalty

#### **BRIDGE LOAN VOLUMES BY SAME USERS** Q1 2022 – Q2 2023



#### YOY ANALYSIS OF BRIDGE LOAN VOLUMES 2022 - 2023



#### BRIDGE LOAN VOLUMES BY SAME USERS JAN-OCT 2023



4

ΔΔΡ



IGHTNING

DOCS



GIERAC

ΔΔΡ



IGHTNING

DOCS



SER ACI

AAP



LIGHTNING

DOCS



13



LIGHTNING

DOCS

GERACI

AAP





GERACI

AAPL

LIGHTNING DOCS



ař

15



LIGHTNING DOCS





16

AAP

GERACI



IGHTNING

DOCS



#### BRIDGE RATES & AVG. LOAN AMOUNTS JAN-OCT 2023



#### BRIDGE INTEREST RATES OCTOBER 2023



LIGHTNING

DOCS





#### STATES >11.3% NATIONAL AVERAGE WITH >20 LOANS IN Q3 2023









## TOP BRIDGE STATES BY VOLUME

2022-2023 (SO FAR)

| I IVI/ALY | INGENIEN JUCCSS | WIN AND        |