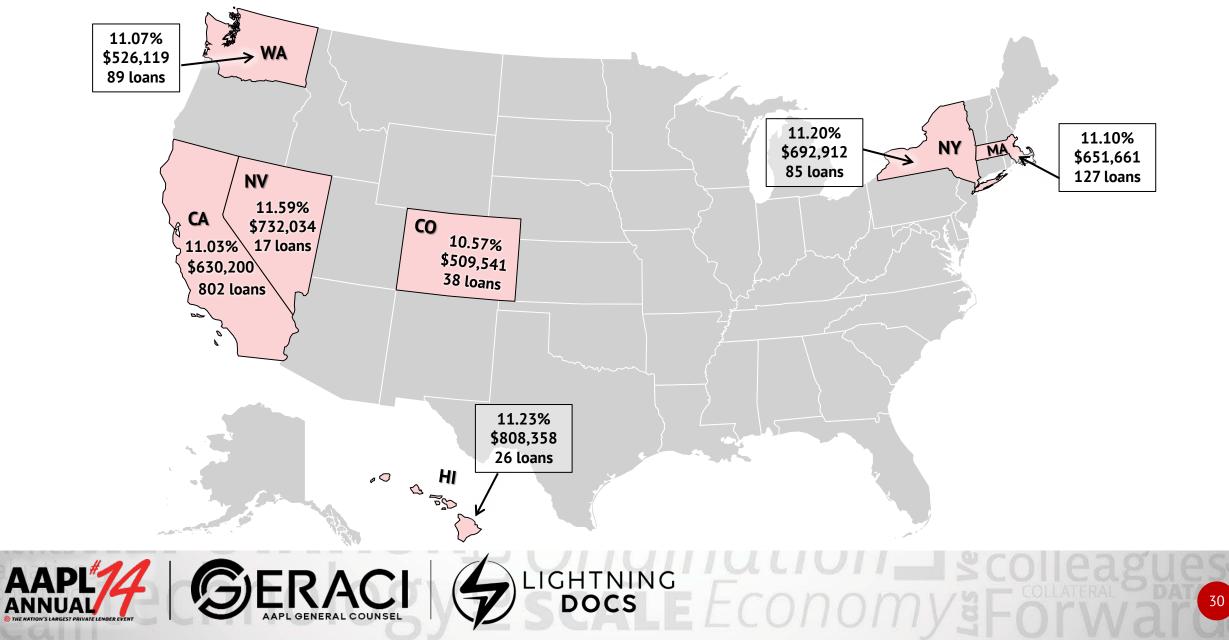

| Markets Awa<br>Daha<br>abora<br>Se Part<br>Efficie | Sfund m<br>tion<br>best Practices (<br>best Practices (<br> | anagem     | mbers <b>O</b> |

LIGHTNING DOCS





| cumer | Q3 2023  | INTEREST RATE | # OF LOANS | AVERAGE<br>LOAN AMOUNT |
|-------|----------|---------------|------------|------------------------|
| N 10. | Clayton  | 12.46%        | 7          | \$171,936              |
|       | Fulton   | 11.96%        | 45         | \$372,380              |
|       | Chatham  | 11.83%        | 6          | \$236,148              |
| oitai | Gwinnett | 11.13%        | 7          | \$238,892              |
| LU    | DeKalb   | 11.12%        | 22         | \$453,675              |

Operations Member LIGHTNING DOCS







#### STATES WITH AVG BRIDGE LOAN BALANCES >\$500K IN Q3 2023



#### WEST COAST AND CENTRAL U.S. COUNTIES WITH LOAN BALANCES >\$500K IN Q3 2023 WITH AT LEAST 10 LOANS



#### EAST COAST COUNTIES WITH LOAN BALANCES >\$500K IN Q3 2023 WITH AT LEAST 10 LOANS



#### DSCR RENTAL LOAN VOLUMES BY SAME USERS Q1 2022 – Q2 2023



#### YOY ANALYSIS OF RENTAL LOAN VOLUMES 2022 - 2023



#### RENTAL LOAN VOLUMES BY SAME USERS JAN-OCT 2023



A

# RENTAL RATES & AVG. LOAN AMOUNTS

**JAN-OCT 2023** 



#### **RENTAL INTEREST RATES** OCTOBER 2023



AAPL ANNUAL Iteration's Lancest Private Lender Clent



#### **TOP RENTAL STATES BY VOLUME** 2022-2023 (SO FAR)

|         | INAULIVILINI JULLEDD |                |