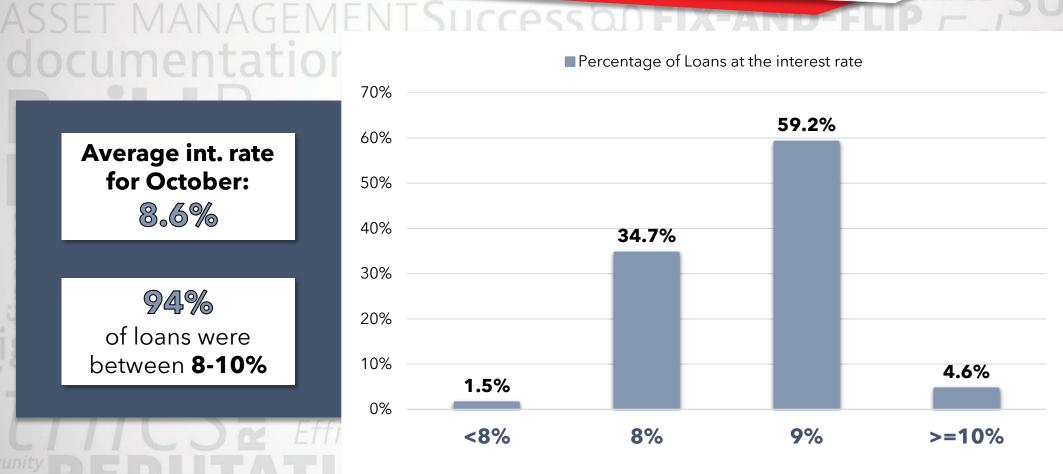

| Chatham  | 11.83%        | 6          | \$236,148              |
| oitai | Gwinnett | 11.13%        | 7          | \$238,892              |
| LU    | DeKalb   | 11.12%        | 22         | \$453,675              |

Operations Member LIGHTNING DOCS







#### STATES WITH AVG BRIDGE LOAN BALANCES >\$500K IN Q3 2023



#### WEST COAST AND CENTRAL U.S. COUNTIES WITH LOAN BALANCES >\$500K IN Q3 2023 WITH AT LEAST 10 LOANS



#### EAST COAST COUNTIES WITH LOAN BALANCES >\$500K IN Q3 2023 WITH AT LEAST 10 LOANS



#### DSCR RENTAL LOAN VOLUMES BY SAME USERS Q1 2022 – Q2 2023



#### YOY ANALYSIS OF RENTAL LOAN VOLUMES 2022 - 2023



#### RENTAL LOAN VOLUMES BY SAME USERS JAN-OCT 2023



A

# RENTAL RATES & AVG. LOAN AMOUNTS

**JAN-OCT 2023** 



#### **RENTAL INTEREST RATES** OCTOBER 2023



AAPL ANNUAL Iteration's Lancest Private Lender Clent



#### **TOP RENTAL STATES BY VOLUME** 2022-2023 (SO FAR)

|         | INAULIVILINI JULLEDD |                |