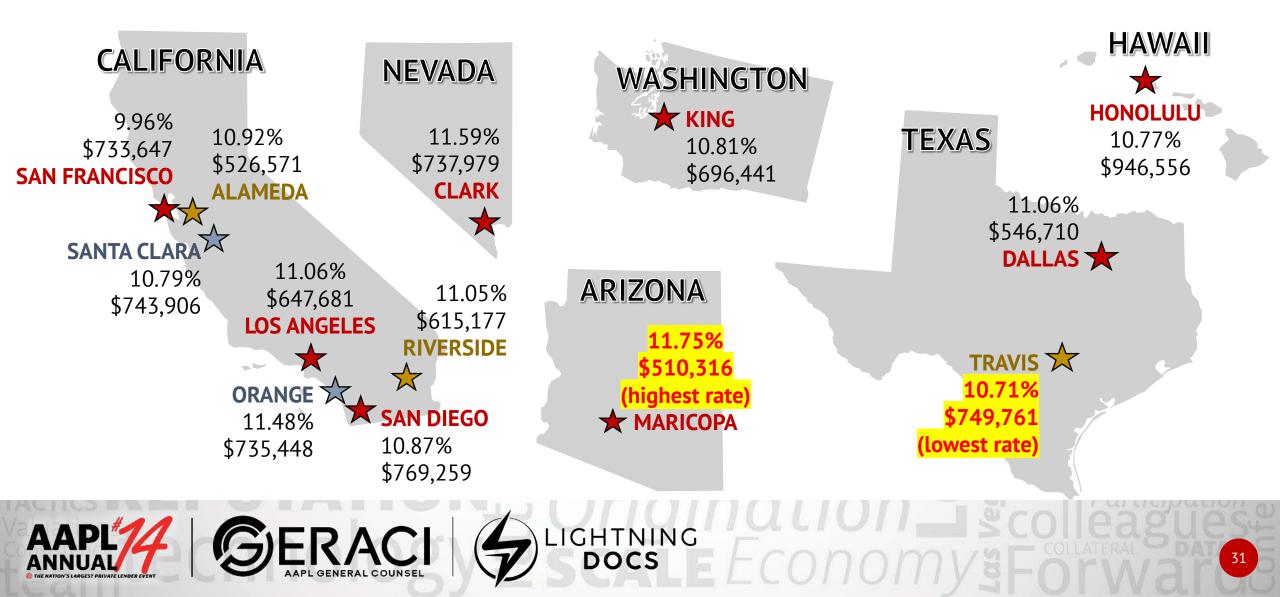

#### WEST COAST AND CENTRAL U.S. COUNTIES WITH LOAN BALANCES >\$500K IN Q3 2023 WITH AT LEAST 10 LOANS