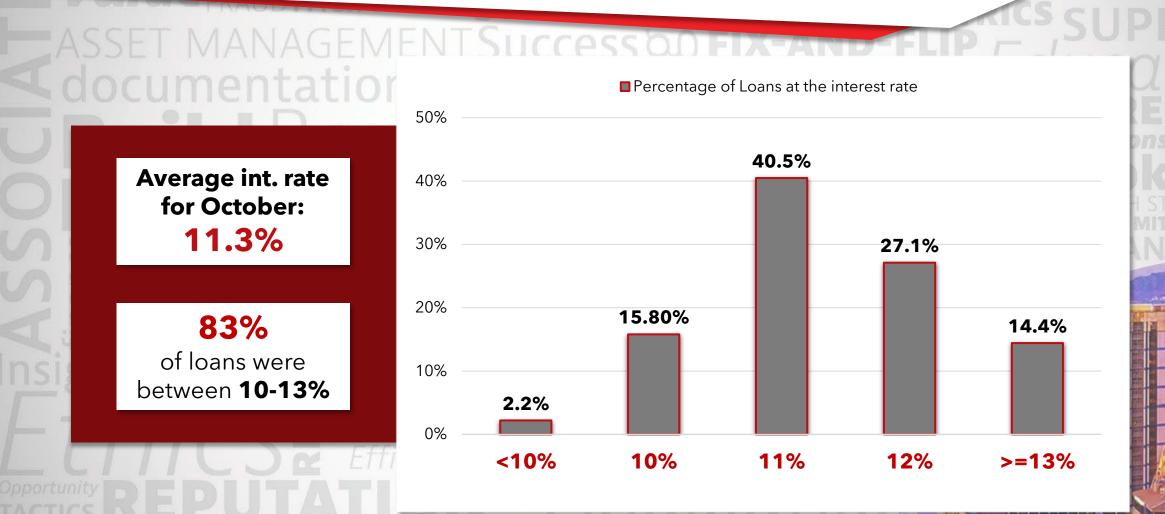

duration < 36 months</li>
- Includes fix and flip, construction, and straight bridge

#### RENTAL

LIGHTNING DOCS

- A 30 Year DSCR (Debt Service Coverage Ratio) term loan
- May be adjustable rate or fixed
- May contain an interest-only feature
- Typically contains a 5-year prepayment penalty

#### **BRIDGE LOAN VOLUMES BY SAME USERS** Q1 2022 – Q2 2023



#### YOY ANALYSIS OF BRIDGE LOAN VOLUMES 2022 - 2023



#### BRIDGE LOAN VOLUMES BY SAME USERS JAN-OCT 2023



4

ΔΔΡ



IGHTNING

DOCS



GIERAC

ΔΔΡ



IGHTNING

DOCS



SER ACI

AAP



LIGHTNING

DOCS



13



LIGHTNING

DOCS

GERACI

AAP





GERACI

AAPL

LIGHTNING DOCS



ař

15



LIGHTNING DOCS





16

AAP

GERACI



IGHTNING

DOCS



#### BRIDGE RATES & AVG. LOAN AMOUNTS JAN-OCT 2023



#### BRIDGE INTEREST RATES OCTOBER 2023



LIGHTNING

DOCS





#### STATES >11.3% NATIONAL AVERAGE WITH >20 LOANS IN Q3 2023









## TOP BRIDGE STATES BY VOLUME

2022-2023 (SO FAR)

| I IVI/ALY | INGENIEN JUCCSS | WIN AND        |