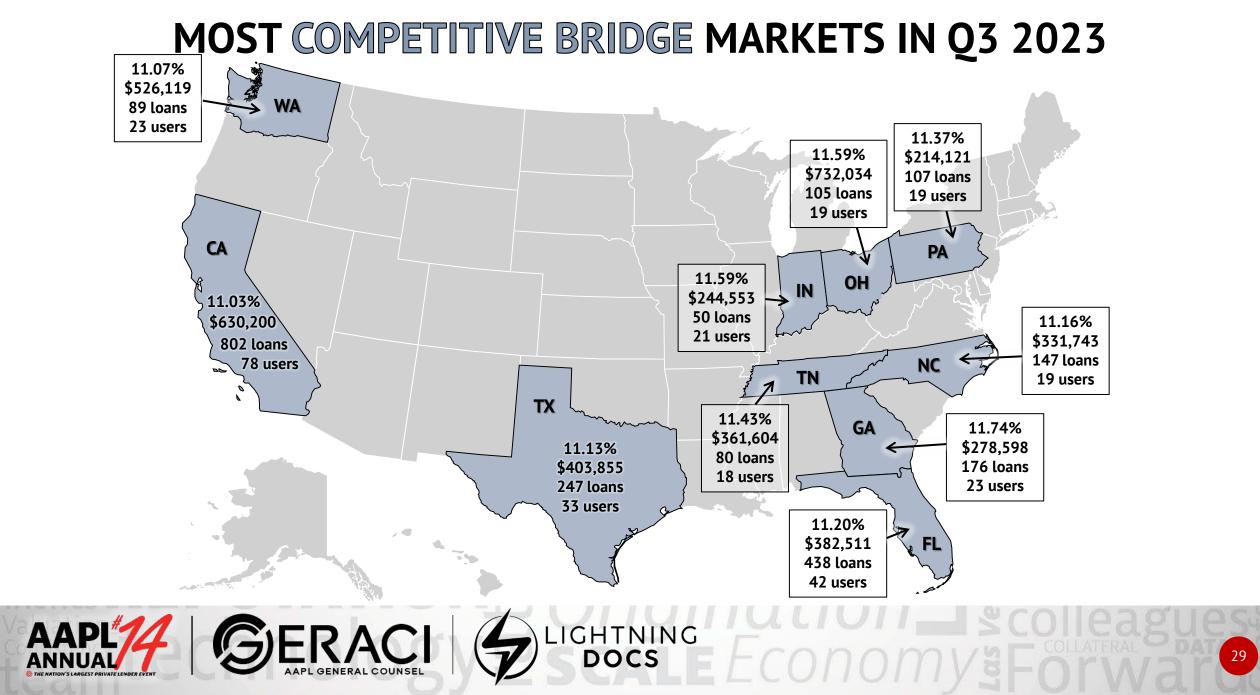

|            | ient <b>S</b>  |
|       | Markets Awa<br>Daha<br>abora<br>Se Part<br>Efficie | Sfund m<br>tion<br>best Practices (<br>best Practices (<br> | anagem     | mbers <b>O</b> |

LIGHTNING DOCS





| cumer | Q3 2023  | INTEREST RATE | # OF LOANS | AVERAGE<br>LOAN AMOUNT |
|-------|----------|---------------|------------|------------------------|
| N 10. | Clayton  | 12.46%        | 7          | \$171,936              |
|       | Fulton   | 11.96%        | 45         | \$372,380              |
|       | Chatham  | 11.83%        | 6          | \$236,148              |
| oitai | Gwinnett | 11.13%        | 7          | \$238,892              |
| LU    | DeKalb   | 11.12%        | 22         | \$453,675              |

Operations Member LIGHTNING DOCS







#### STATES WITH AVG BRIDGE LOAN BALANCES >\$500K IN Q3 2023



#### WEST COAST AND CENTRAL U.S. COUNTIES WITH LOAN BALANCES >\$500K IN Q3 2023 WITH AT LEAST 10 LOANS



#### EAST COAST COUNTIES WITH LOAN BALANCES >\$500K IN Q3 2023 WITH AT LEAST 10 LOANS



#### DSCR RENTAL LOAN VOLUMES BY SAME USERS Q1 2022 – Q2 2023



#### YOY ANALYSIS OF RENTAL LOAN VOLUMES 2022 - 2023



#### RENTAL LOAN VOLUMES BY SAME USERS JAN-OCT 2023



A

# RENTAL RATES & AVG. LOAN AMOUNTS

**JAN-OCT 2023** 



#### **RENTAL INTEREST RATES** OCTOBER 2023



AAPL ANNUAL Iteration's Lancest Private Lender Clent



#### **TOP RENTAL STATES BY VOLUME** 2022-2023 (SO FAR)

|         | INAULIVILINI JULLEDD |                |