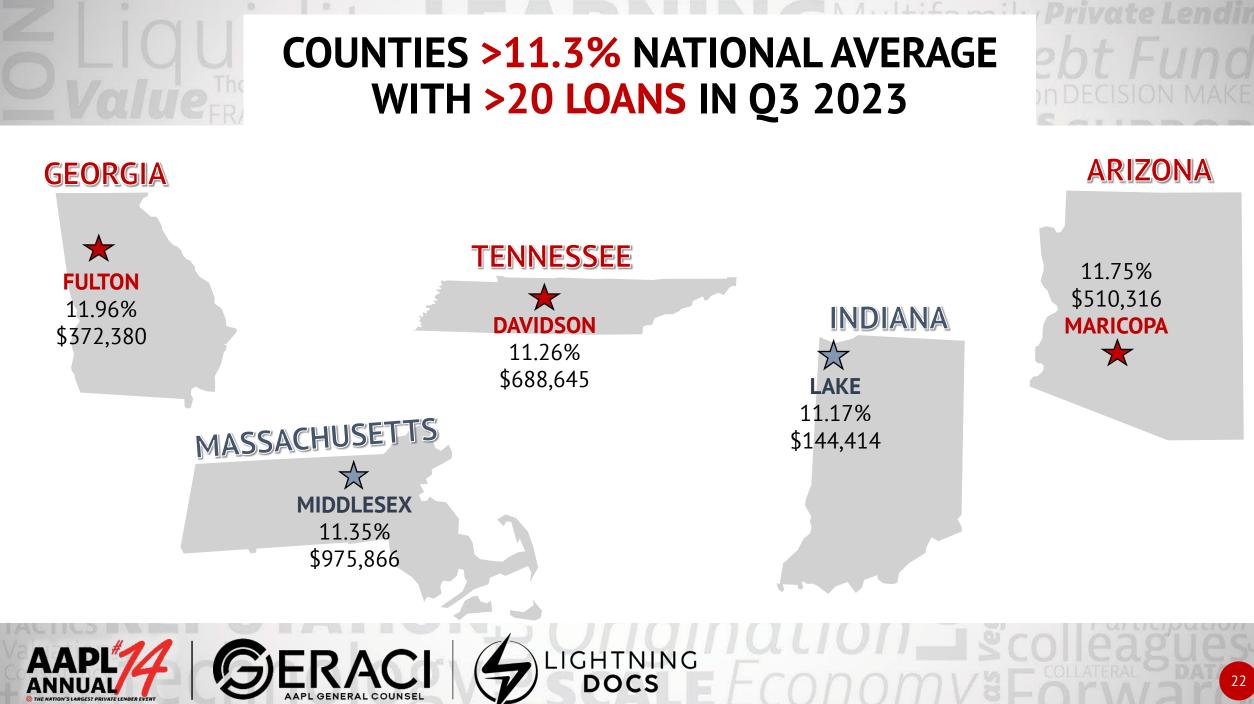

#### EAST COAST COUNTIES WITH LOAN BALANCES >\$500K IN Q3 2023 WITH AT LEAST 10 LOANS