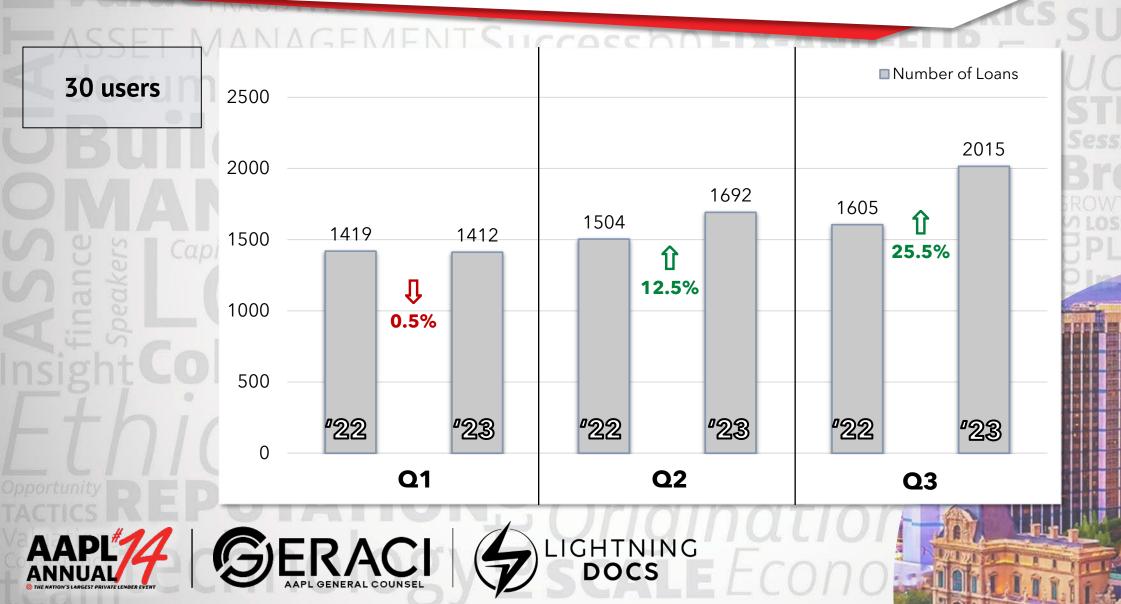

----|
| N 10. | Clayton  | 12.46%        | 7          | \$171,936              |
|       | Fulton   | 11.96%        | 45         | \$372,380              |
|       | Chatham  | 11.83%        | 6          | \$236,148              |
| oitai | Gwinnett | 11.13%        | 7          | \$238,892              |
| LU    | DeKalb   | 11.12%        | 22         | \$453,675              |

Operations Member LIGHTNING DOCS







#### STATES WITH AVG BRIDGE LOAN BALANCES >\$500K IN Q3 2023



#### WEST COAST AND CENTRAL U.S. COUNTIES WITH LOAN BALANCES >\$500K IN Q3 2023 WITH AT LEAST 10 LOANS



#### EAST COAST COUNTIES WITH LOAN BALANCES >\$500K IN Q3 2023 WITH AT LEAST 10 LOANS



#### DSCR RENTAL LOAN VOLUMES BY SAME USERS Q1 2022 – Q2 2023



#### YOY ANALYSIS OF RENTAL LOAN VOLUMES 2022 - 2023



#### RENTAL LOAN VOLUMES BY SAME USERS JAN-OCT 2023



A

# RENTAL RATES & AVG. LOAN AMOUNTS

**JAN-OCT 2023** 



#### **RENTAL INTEREST RATES** OCTOBER 2023



AAPL ANNUAL Iteration's Lancest Private Lender Clent



#### **TOP RENTAL STATES BY VOLUME** 2022-2023 (SO FAR)

|         | INAULIVILINI JULLEDD |                |