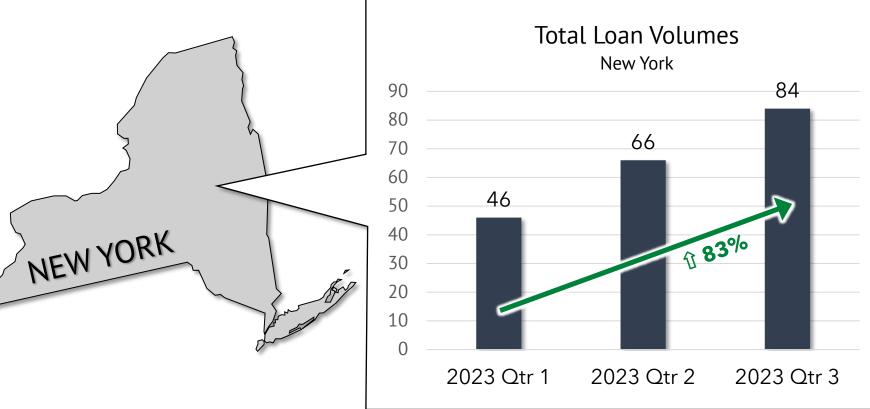

hen 300 in next)
- > Remove loans with interest rates < 4% and > 15%
- For volume slides user must have signed up to use Lightning Docs prior to the Date Period Identified (for example before 2023 or before 2022).

LIGHTNING

## **DEFINING TERMS**

## BRIDGE

- An interest-only loan with duration < 36 months</li>
- Includes fix and flip, construction, and straight bridge

#### RENTAL

LIGHTNING DOCS

- A 30 Year DSCR (Debt Service Coverage Ratio) term loan
- May be adjustable rate or fixed
- May contain an interest-only feature
- Typically contains a 5-year prepayment penalty

#### **BRIDGE LOAN VOLUMES BY SAME USERS** Q1 2022 – Q2 2023



#### YOY ANALYSIS OF BRIDGE LOAN VOLUMES 2022 - 2023



#### BRIDGE LOAN VOLUMES BY SAME USERS JAN-OCT 2023



4

ΔΔΡ



IGHTNING

DOCS



GIERAC

ΔΔΡ



IGHTNING

DOCS



SER ACI

AAP



LIGHTNING

DOCS



13



LIGHTNING

DOCS

GERACI

AAP





GERACI

AAPL

LIGHTNING DOCS



ař

15



LIGHTNING DOCS





16

AAP

GERACI



IGHTNING

DOCS



#### BRIDGE RATES & AVG. LOAN AMOUNTS JAN-OCT 2023



#### BRIDGE INTEREST RATES OCTOBER 2023



LIGHTNING

DOCS





#### STATES >11.3% NATIONAL AVERAGE WITH >20 LOANS IN Q3 2023









## TOP BRIDGE STATES BY VOLUME

2022-2023 (SO FAR)

| I IVI/ALY | INGENIEN JUCCSS | WIN AND        |