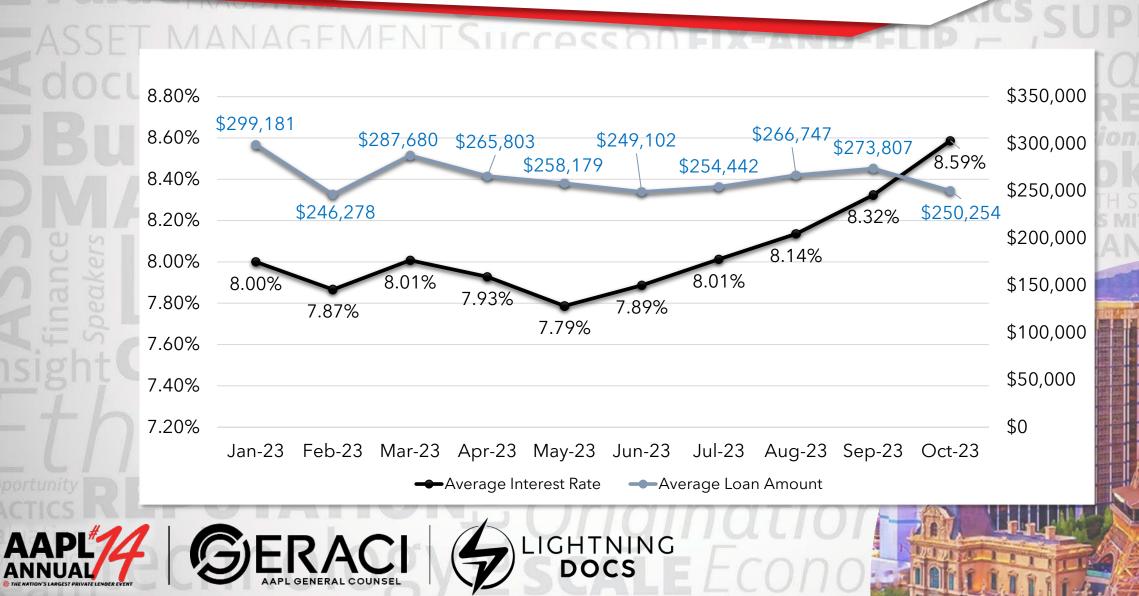

| 45         | \$372,380              |
|       | Chatham  | 11.83%        | 6          | \$236,148              |
| oitai | Gwinnett | 11.13%        | 7          | \$238,892              |
| LU    | DeKalb   | 11.12%        | 22         | \$453,675              |

Operations Member LIGHTNING DOCS







#### STATES WITH AVG BRIDGE LOAN BALANCES >\$500K IN Q3 2023



#### WEST COAST AND CENTRAL U.S. COUNTIES WITH LOAN BALANCES >\$500K IN Q3 2023 WITH AT LEAST 10 LOANS



#### EAST COAST COUNTIES WITH LOAN BALANCES >\$500K IN Q3 2023 WITH AT LEAST 10 LOANS



#### DSCR RENTAL LOAN VOLUMES BY SAME USERS Q1 2022 – Q2 2023



#### YOY ANALYSIS OF RENTAL LOAN VOLUMES 2022 - 2023



#### RENTAL LOAN VOLUMES BY SAME USERS JAN-OCT 2023



A

# RENTAL RATES & AVG. LOAN AMOUNTS

**JAN-OCT 2023** 



#### **RENTAL INTEREST RATES** OCTOBER 2023



AAPL ANNUAL Iteration's Lancest Private Lender Clent



#### **TOP RENTAL STATES BY VOLUME** 2022-2023 (SO FAR)

|         | INAULIVILINI JULLEDD |                |