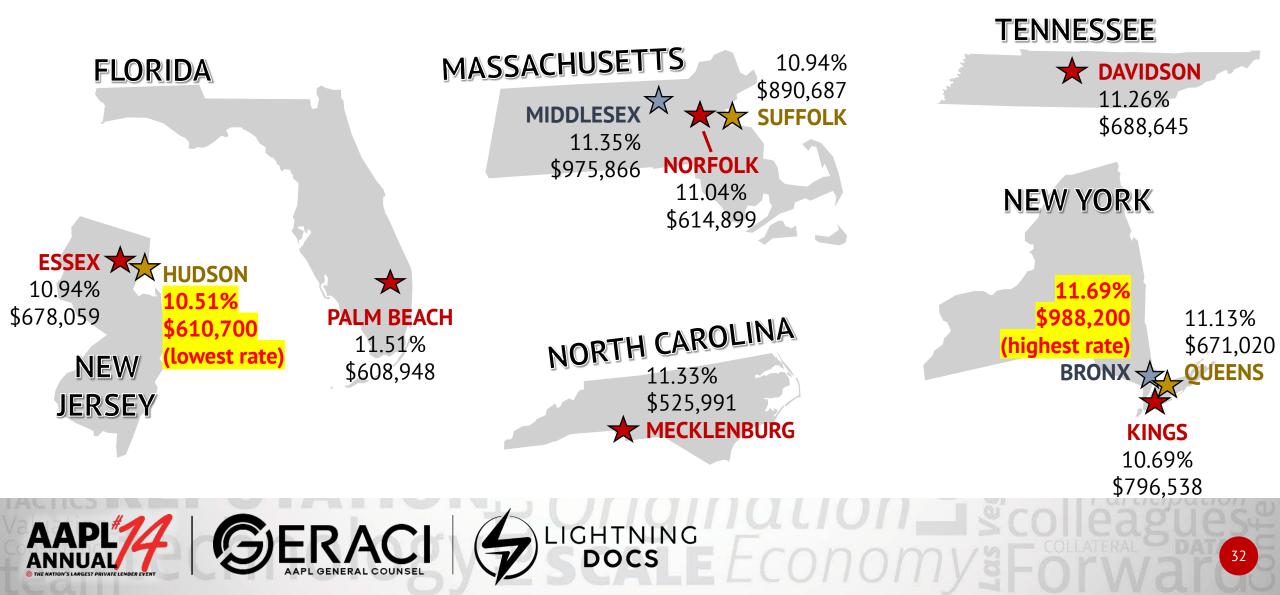

#### EAST COAST COUNTIES WITH LOAN BALANCES >\$500K IN Q3 2023 WITH AT LEAST 10 LOANS