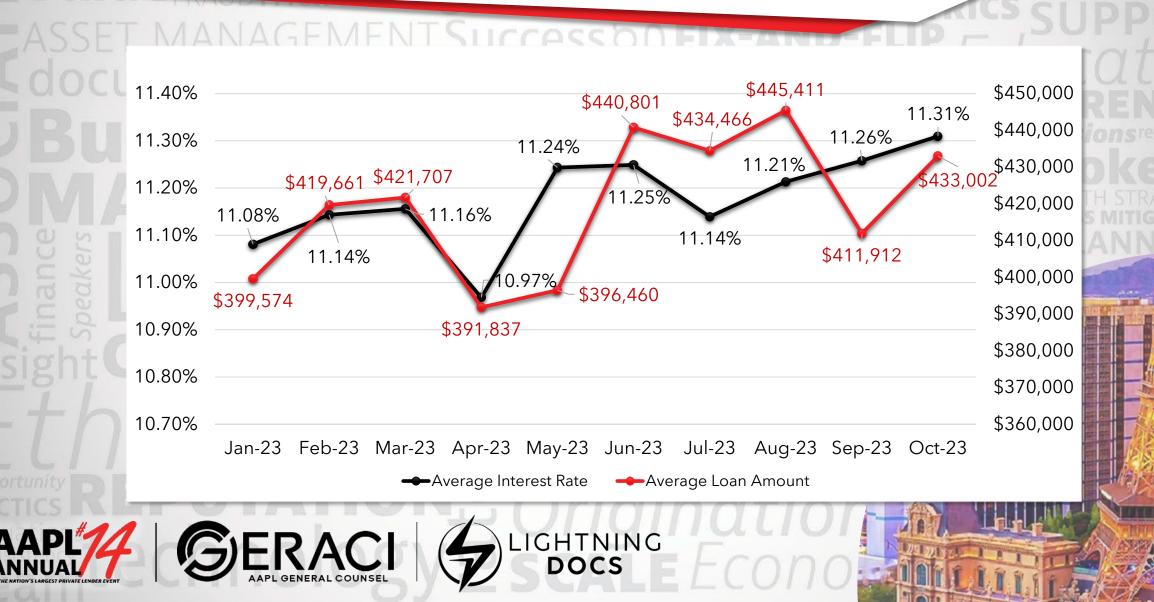

*

## BRIDGE

- An interest-only loan with duration < 36 months</li>
- Includes fix and flip, construction, and straight bridge

#### RENTAL

LIGHTNING DOCS

- A 30 Year DSCR (Debt Service Coverage Ratio) term loan
- May be adjustable rate or fixed
- May contain an interest-only feature
- Typically contains a 5-year prepayment penalty

#### **BRIDGE LOAN VOLUMES BY SAME USERS** Q1 2022 – Q2 2023



#### YOY ANALYSIS OF BRIDGE LOAN VOLUMES 2022 - 2023



#### BRIDGE LOAN VOLUMES BY SAME USERS JAN-OCT 2023



4

ΔΔΡ



IGHTNING

DOCS



GIERAC

ΔΔΡ



IGHTNING

DOCS



SER ACI

AAP



LIGHTNING

DOCS



13



LIGHTNING

DOCS

GERACI

AAP





GERACI

AAPL

LIGHTNING DOCS



ař

15



LIGHTNING DOCS





16

AAP

GERACI



IGHTNING

DOCS



#### BRIDGE RATES & AVG. LOAN AMOUNTS JAN-OCT 2023



#### BRIDGE INTEREST RATES OCTOBER 2023



LIGHTNING

DOCS





#### STATES >11.3% NATIONAL AVERAGE WITH >20 LOANS IN Q3 2023









## TOP BRIDGE STATES BY VOLUME

2022-2023 (SO FAR)

| I IVI/ALY | INGENIEN JUCCSS | WIN AND        |