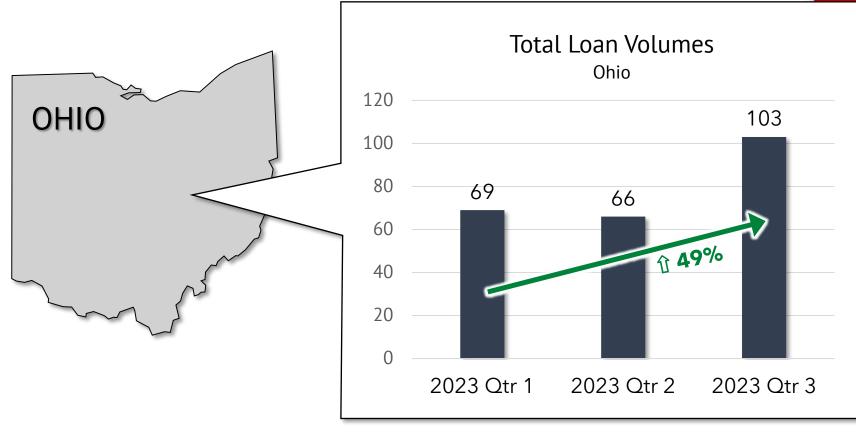

## TOP BRIDGE STATES BY VOLUME

2022-2023 (SO FAR)

| I IVI/ALY | INGENIEN JUCCSS | WIN AND        |                                                                                                                                                                                                                                                                                                                                                                                                                                                                                                                                                                                                                                                                                                     |
|-----------|-----------------|----------------|-----------------------------------------------------------------------------------------------------------------------------------------------------------------------------------------------------------------------------------------------------------------------------------------------------------------------------------------------------------------------------------------------------------------------------------------------------------------------------------------------------------------------------------------------------------------------------------------------------------------------------------------------------------------------------------------------------|
| ume       | 2022            | 2023           |                                                                                                                                                                                                                                                                                                                                                                                                                                                                                                                                                                                                                                                                                                     |
|           | California      | California     | —                                                                                                                                                                                                                                                                                                                                                                                                                                                                                                                                                                                                                                                                                                   |
|           | Florida         | Florida        | —                                                                                                                                                                                                                                                                                                                                                                                                                                                                                                                                                                                                                                                                                                   |
|           | Texas           | Texas          | —                                                                                                                                                                                                                                                                                                                                                                                                                                                                                                                                                                                                                                                                                                   |
| Capital   | Georgia         | Illinois       | <u></u>                                                                                                                                                                                                                                                                                                                                                                                                                                                                                                                                                                                                                                                                                             |
|           | Illinois        | Georgia        | <b>₽ 1</b>                                                                                                                                                                                                                                                                                                                                                                                                                                                                                                                                                                                                                                                                                          |
|           | Massachusetts   | North Carolina | <b> </b>                                                                                                                                                                                                                                                                                                                                                                                                                                                                                                                                                                                                                                                                                            |
| Coll      | Pennsylvania    | New Jersey     | <b>û 6</b>                                                                                                                                                                                                                                                                                                                                                                                                                                                                                                                                                                                                                                                                                          |
| •         | North Carolina  | Massachusetts  | <b>₽2</b>                                                                                                                                                                                                                                                                                                                                                                                                                                                                                                                                                                                                                                                                                           |
|           | Tennessee       | Pennsylvania   | <b>₽ 2</b>                                                                                                                                                                                                                                                                                                                                                                                                                                                                                                                                                                                                                                                                                          |
| EDI       | Ohio            | Ohio           | —                                                                                                                                                                                                                                                                                                                                                                                                                                                                                                                                                                                                                                                                                                   |
|           |                 |                | and the second se |