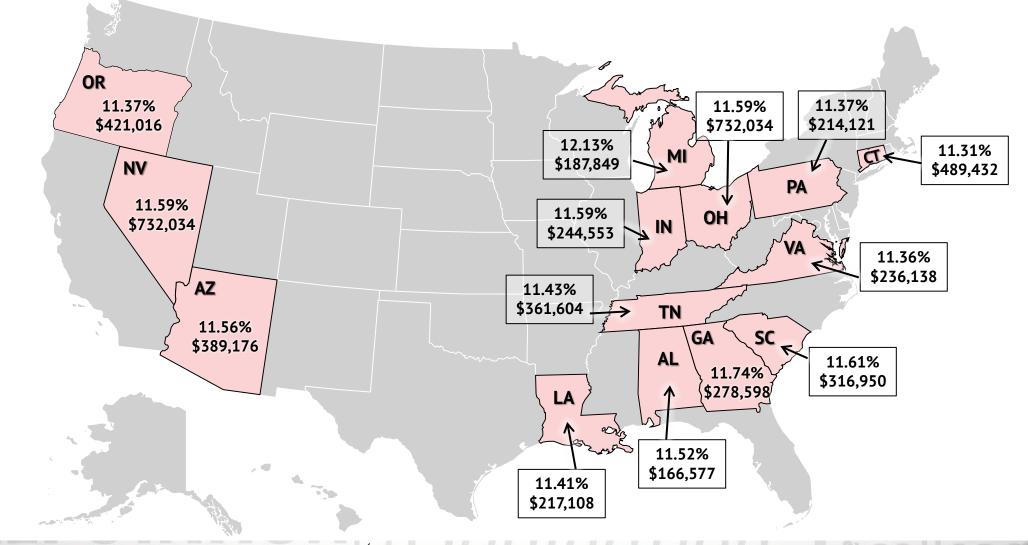

#### RENTAL

LIGHTNING DOCS

- A 30 Year DSCR (Debt Service Coverage Ratio) term loan
- May be adjustable rate or fixed
- May contain an interest-only feature
- Typically contains a 5-year prepayment penalty

#### **BRIDGE LOAN VOLUMES BY SAME USERS** Q1 2022 – Q2 2023



#### YOY ANALYSIS OF BRIDGE LOAN VOLUMES 2022 - 2023



#### BRIDGE LOAN VOLUMES BY SAME USERS JAN-OCT 2023



4

ΔΔΡ



IGHTNING

DOCS



GIERAC

ΔΔΡ



IGHTNING

DOCS



SER ACI

AAP



LIGHTNING

DOCS



13



LIGHTNING

DOCS

GERACI

AAP





GERACI

AAPL

LIGHTNING DOCS



ař

15



LIGHTNING DOCS





16

AAP

GERACI



IGHTNING

DOCS



#### BRIDGE RATES & AVG. LOAN AMOUNTS JAN-OCT 2023



#### BRIDGE INTEREST RATES OCTOBER 2023



LIGHTNING

DOCS





#### STATES >11.3% NATIONAL AVERAGE WITH >20 LOANS IN Q3 2023









## TOP BRIDGE STATES BY VOLUME

2022-2023 (SO FAR)

| I IVI/ALY | INGENIEN JUCCSS | WIN AND        |                                                                                                                                                                                                                                                                                                                                                                                                                                                                                                                                                                                                                                                                                                     |
|-----------|